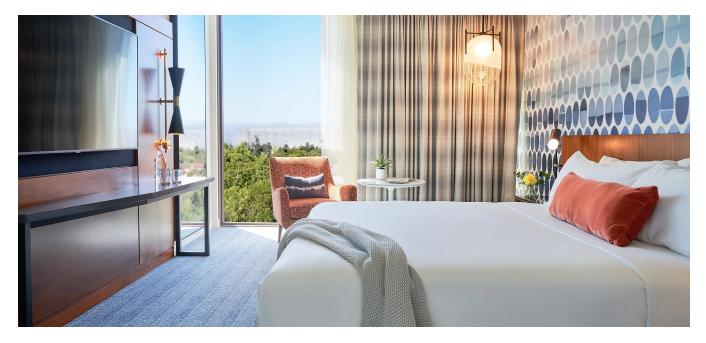

## OVERVIEW

When BAMO envisioned modern and tech-oriented interiors for The Ameswell Hotel in Silicon Valley, they turned to Bernhardt Hospitality to execute their design. Every detail of the fully-custom seating and casegoods in each guestroom and suite was guided and overseen by our team. That included an innovative storage and armoire unit with lighted shelving, microfridge storage, and a unique fretwork over the closet door, and custom wall units with a sleek integrated desk.

## ITEMS

| Upholstered Benches      | 255 units |
|--------------------------|-----------|
| Closet Units Left        | 127 units |
| Closet Units Right       | 119 units |
| Quartz Shelves           | 246 units |
| Desk/TV Wall Units Left  | 126 units |
| Desk/TV Wall Units Right | 120 units |

| King Upholstered Bedframes  | 186 units |
|-----------------------------|-----------|
| King Headboards             | 186 units |
| Occasional Tables           | 196 units |
| Metal Tables                | 174 units |
| Single-Drawer Tables        | 255 units |
| Queen Upholstered Bedframes | 144 units |