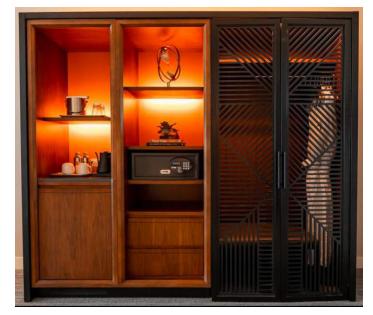

## OVERVIEW

When BAMO envisioned modern and tech-oriented interiors for The Ameswell Hotel in Silicon Valley, they turned to Bernhardt Hospitality to execute their design. Every detail of the fully-custom seating and casegoods in each guestroom and suite was guided and overseen by our team. That included an innovative storage and armoire unit with lighted shelving, microfridge storage, and a unique fretwork over the closet door, and custom wall units with a sleek integrated desk.

## ITEMS

| Upholstered Benches      | 255 units |
|--------------------------|-----------|
| Closet Units Left        | 127 units |
| Closet Units Right       | 119 units |
| Quartz Shelves           | 246 units |
| Desk/TV Wall Units Left  | 126 units |
| Desk/TV Wall Units Right | 120 units |