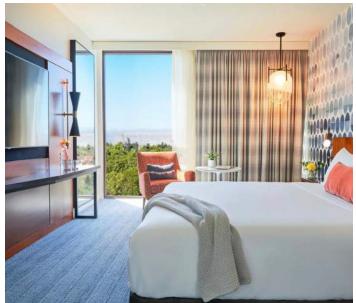

## OVERVIEW

When BAMO envisioned modern and tech-oriented interiors for The Ameswell Hotel in Silicon Valley, they turned to Bernhardt Hospitality to execute their design. Every detail of the fully-custom seating and casegoods in each guestroom and suite was guided and overseen by our team. That included an innovative storage and armoire unit with lighted shelving, microfridge storage, and a unique fretwork over the closet door, and custom wall units with a sleek integrated desk.

## ITEMS

| Upholstered Benches      | 255 units |
|--------------------------|-----------|
| Closet Units Left        | 127 units |
| Closet Units Right       | 119 units |
| Quartz Shelves           | 246 units |
| Desk/TV Wall Units Left  | 126 units |
| Desk/TV Wall Units Right | 120 units |

| King Upholstered Bedframes  | 186 units |
|-----------------------------|-----------|
| King Headboards             | 186 units |
| Occasional Tables           | 196 units |
| Metal Tables                | 174 units |
| Single-Drawer Tables        | 255 units |
| Queen Upholstered Bedframes | 144 units |