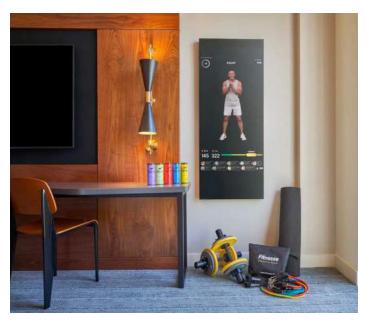

## OVERVIEW

When BAMO envisioned modern and tech-oriented interiors for The Ameswell Hotel in Silicon Valley, they turned to Bernhardt Hospitality to execute their design. Every detail of the fully-custom seating and casegoods in each guestroom and suite was guided and overseen by our team. That included an innovative storage and armoire unit with lighted shelving, microfridge storage, and a unique fretwork over the closet door, and custom wall units with a sleek integrated desk.