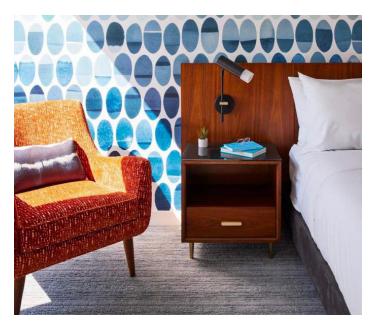

## OVERVIEW

When BAMO envisioned modern and tech-oriented interiors for The Ameswell Hotel in Silicon Valley, they turned to Bernhardt Hospitality to execute their design. Every detail of the fully-custom seating and casegoods in each guestroom and suite was guided and overseen by our team. That included an innovative storage and armoire unit with lighted shelving, microfridge storage, and a unique fretwork over the closet door, and custom wall units with a sleek integrated desk.

| King Upholstered Bedframes  | 186 units |
|-----------------------------|-----------|
| King Headboards             | 186 units |
| Occasional Tables           | 196 units |
| Metal Tables                | 174 units |
| Single-Drawer Tables        | 255 units |
| Queen Upholstered Bedframes | 144 units |