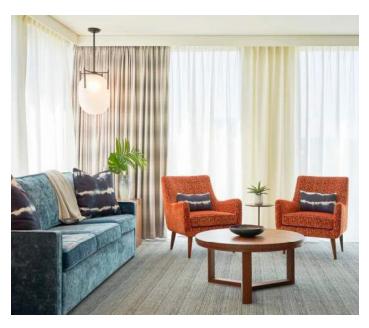

## OVERVIEW

When BAMO envisioned modern and tech-oriented interiors for The Ameswell Hotel in Silicon Valley, they turned to Bernhardt Hospitality to execute their design. Every detail of the fully-custom seating and casegoods in each guestroom and suite was guided and overseen by our team. That included an innovative storage and armoire unit with lighted shelving, microfridge storage, and a unique fretwork over the closet door, and custom wall units with a sleek integrated desk.