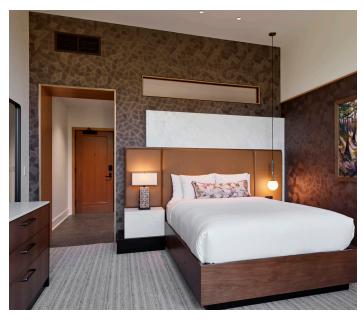

## **OVERVIEW**

For more than 65 years, the Truist Leadership Institute has delivered science-based management development experience to help organizations create a strong culture of leadership. The Institute recently expanded its campus with a new North building, with over 80,000 square feet and housing more than a dozen state-of-the-art learning spaces, 60+ executive guestrooms, an on-site restaurant, and other amenities. Bernhardt Hospitality crafted custom furnishings for the guestrooms, and provided casegoods and seating for the public spaces. The design and materials of each item were inspired by the Institute's panoramic views of breathtaking natural scenery.

## **ITEMS**

| King Headboards with Bedside Tables  | 16 units | Right Arm Sofa | 32 units |
|--------------------------------------|----------|----------------|----------|
| Queen Headboards with Bedside Tables | 48 units | Left Arm Sofa  | 32 units |
| Wardrobe Units                       | 64 units | Round Tables   | 64 units |