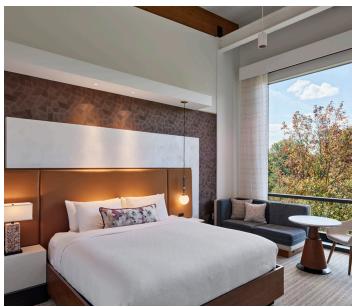

## **OVERVIEW**

For more than 65 years, the Truist Leadership Institute has delivered science-based management development experience to help organizations create a strong culture of leadership. The Institute recently expanded its campus with a new North building, with over 80,000 square feet and housing more than a dozen state-of-the-art learning spaces, 60+ executive guestrooms, an on-site restaurant, and other amenities. Bernhardt Hospitality crafted custom furnishings for the guestrooms, and provided casegoods and seating for the public spaces. The design and materials of each item were inspired by the Institute's panoramic views of breathtaking natural scenery.

## **ITEMS**

| King Headboards with Bedside Tables  | 16 units | Right Arm Sofa | 32 units |
|--------------------------------------|----------|----------------|----------|
| Queen Headboards with Bedside Tables | 48 units | Left Arm Sofa  | 32 units |
| Wardrobe Units                       | 64 units | Round Tables   | 64 units |