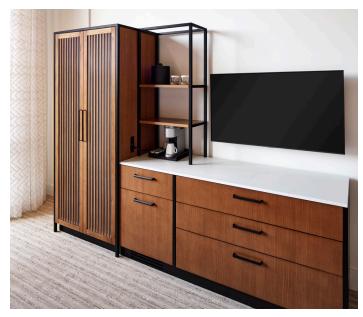

## **OVERVIEW**

For more than 65 years, the Truist Leadership Institute has delivered science-based management development experience to help organizations create a strong culture of leadership. The Institute recently expanded its campus with a new North building, with over 80,000 square feet and housing more than a dozen state-of-the-art learning spaces, 60+ executive guestrooms, an on-site restaurant, and other amenities. Bernhardt Hospitality crafted custom furnishings for the guestrooms, and provided casegoods and seating for the public spaces. The design and materials of each item were inspired by the Institute's panoramic views of breathtaking natural scenery.

## **ITEMS**

| King Headboards with Bedside Tables  | 16 units | Right Arm Sofa | 32 units |
|--------------------------------------|----------|----------------|----------|
| Queen Headboards with Bedside Tables | 48 units | Left Arm Sofa  | 32 units |
| Wardrobe Units                       | 64 units | Round Tables   | 64 units |