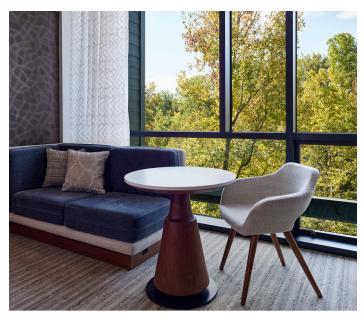

## **OVERVIEW**

For more than 65 years, the Truist Leadership Institute has delivered science-based management development experience to help organizations create a strong culture of leadership. The Institute recently expanded its campus with a new North building, with over 80,000 square feet and housing more than a dozen state-of-the-art learning spaces, 60+ executive guestrooms, an on-site restaurant, and other amenities. Bernhardt Hospitality crafted custom furnishings for the guestrooms, and provided casegoods and seating for the public spaces. The design and materials of each item were inspired by the Institute's panoramic views of breathtaking natural scenery.

## **ITEMS**

| King Headboards with Bedside Tables  | 16 units | Right Arm Sofa | 32 units |
|--------------------------------------|----------|----------------|----------|
| Queen Headboards with Bedside Tables | 48 units | Left Arm Sofa  | 32 units |
| Wardrobe Units                       | 64 units | Round Tables   | 64 units |