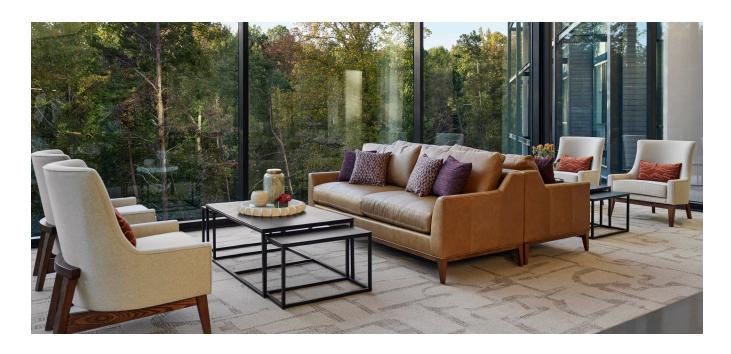

## **OVERVIEW**

For more than 65 years, the Truist Leadership Institute has delivered science-based management development experience to help organizations create a strong culture of leadership. The Institute recently expanded its campus with a new North building, with over 80,000 square feet and housing more than a dozen state-of-the-art learning spaces, 60+ executive guestrooms, an on-site restaurant, and other amenities. Bernhardt Hospitality crafted custom furnishings for the guestrooms, and provided casegoods and seating for the public spaces. The design and materials of each item were inspired by the Institute's panoramic views of breathtaking natural scenery.