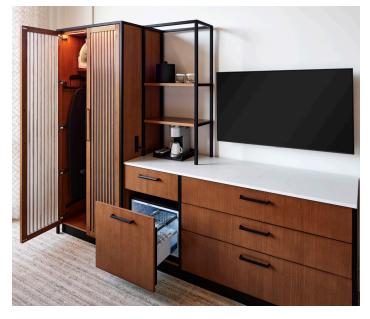

## **OVERVIEW**

For more than 65 years, the Truist Leadership Institute has delivered science-based management development experience to help organizations create a strong culture of leadership. The Institute recently expanded its campus with a new North building, with over 80,000 square feet and housing more than a dozen state-of-the-art learning spaces, 60+ executive guestrooms, an on-site restaurant, and other amenities. Bernhardt Hospitality crafted custom furnishings for the guestrooms, and provided casegoods and seating for the public spaces. The design and materials of each item were inspired by the Institute's panoramic views of breathtaking natural scenery.

## **ITEMS**

| King Headboards with Bedside Tables  | 16 units | Right Arm Sofa | 32 units |
|--------------------------------------|----------|----------------|----------|
| Queen Headboards with Bedside Tables | 48 units | Left Arm Sofa  | 32 units |
| Wardrobe Units                       | 64 units | Round Tables   | 64 units |