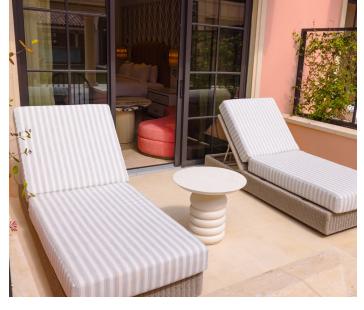

### **OVERVIEW**

After an extensive five-year renovation by Cooper Carry and Muza Lab, the Palm House Hotel has reopened with a fresh, bold take on Palm Beach's historic style. Named to Time Magazine's World's Greatest Places 2025 list, the hotel showcases a blend of timeless elegance and modern luxury. Bernhardt Hospitality crafted custom casegoods, seating, outdoor furnishings and bathroom vanities for the hotel's 58 guestrooms and 21 suites, inspired by the legendary Palm Beach look that balances glamourous style with iconic pink and green palettes.

### **ITEMS**

| Wall Panel Headboards   | 79 units  | Bath Vanities        | 26 units |
|-------------------------|-----------|----------------------|----------|
| Platform Bed Bases      | 89 units  | Desks/Minibars       | 65 units |
| Nightstands             | 155 units | Minibar Cabinets     | 25 units |
| Cocktail/Side Tables    | 140 units | Dining Tables        | 15 units |
| Wardrobes/Closets       | 91 units  | TV Cabinets          | 6 units  |
| Curved Sofas            | 33 units  | Dining Chairs        | 22 units |
| Swivel Chairs           | 72 units  | Outdoor Tables       | 6 units  |
| Lounge Chairs           | 8 units   | Sun Loungers         | 24 units |
| Desk Chairs             | 72 units  | Outdoor Chairs/Sofas | 29 units |
| Ottomans/Benches/Stools | 17 units  |                      |          |