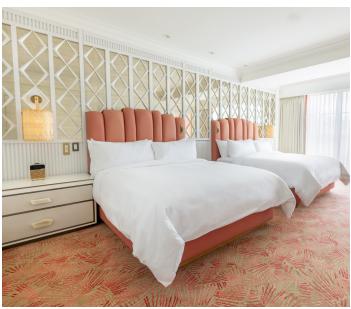

### **OVERVIEW**

After an extensive five-year renovation by Cooper Carry and Muza Lab, the Palm House Hotel has reopened with a fresh, bold take on Palm Beach's historic style. Named to Time Magazine's World's Greatest Places 2025 list, the hotel showcases a blend of timeless elegance and modern luxury. Bernhardt Hospitality crafted custom casegoods, seating, outdoor furnishings and bathroom vanities for the hotel's 58 guestrooms and 21 suites, inspired by the legendary Palm Beach look that balances glamourous style with iconic pink and green palettes.

### **ITEMS**

| Wall Panel Headboards   | 79 units  | Bath Vanities        | 26 units |
|-------------------------|-----------|----------------------|----------|
| Platform Bed Bases      | 89 units  | Desks/Minibars       | 65 units |
| Nightstands             | 155 units | Minibar Cabinets     | 25 units |
| Cocktail/Side Tables    | 140 units | Dining Tables        | 15 units |
| Wardrobes/Closets       | 91 units  | TV Cabinets          | 6 units  |
| Curved Sofas            | 33 units  | Dining Chairs        | 22 units |
| Swivel Chairs           | 72 units  | Outdoor Tables       | 6 units  |
| Lounge Chairs           | 8 units   | Sun Loungers         | 24 units |
| Desk Chairs             | 72 units  | Outdoor Chairs/Sofas | 29 units |
| Ottomans/Benches/Stools | 17 units  |                      |          |