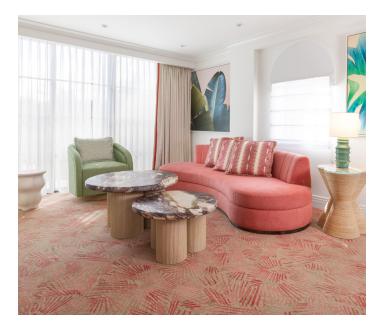

### **OVERVIEW**

After an extensive five-year renovation by Cooper Carry and Muza Lab, the Palm House Hotel has reopened with a fresh, bold take on Palm Beach's historic style. Named to Time Magazine's World's Greatest Places 2025 list, the hotel showcases a blend of timeless elegance and modern luxury. Bernhardt Hospitality crafted custom casegoods, seating, outdoor furnishings and bathroom vanities for the hotel's 58 guestrooms and 21 suites, inspired by the legendary Palm Beach look that balances glamourous style with iconic pink and green palettes.

### **ITEMS**

| Wall Panel Headboards   | 79 units  | Bath Vanities        | 26 units |
|-------------------------|-----------|----------------------|----------|
| Platform Bed Bases      | 89 units  | Desks/Minibars       | 65 units |
| Nightstands             | 155 units | Minibar Cabinets     | 25 units |
| Cocktail/Side Tables    | 140 units | Dining Tables        | 15 units |
| Wardrobes/Closets       | 91 units  | TV Cabinets          | 6 units  |
| Curved Sofas            | 33 units  | Dining Chairs        | 22 units |
| Swivel Chairs           | 72 units  | Outdoor Tables       | 6 units  |
| Lounge Chairs           | 8 units   | Sun Loungers         | 24 units |
| Desk Chairs             | 72 units  | Outdoor Chairs/Sofas | 29 units |
| Ottomans/Benches/Stools | 17 units  |                      |          |